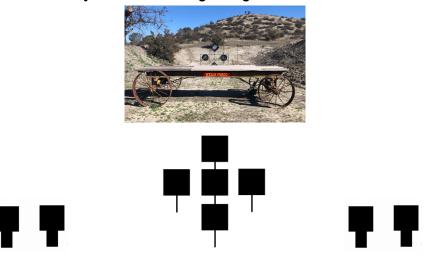

## Bay 1 - Wells Fargo Wagon - Scenario A

**STAGING:** 10 pistol, 10 rifle, 4+ shotgun, one shooting position; from anywhere behind the Wells Fargo wagon. Pistols holstered, shotgun and rifle staged on table. Shooting order is shooter's choice and rifle may be last.

**START:** Shooter envisions standing with both hands flat on the Wells Fargo wagon.

SHOOTER INDICATES READY BY SAYING: "It's like shooting paper targets!"

**AT THE BEEP**: With the shotgun engage the four shotgun targets any order until you think they are down. With the rifle engage the four outside targets in a clockwise sweep starting at the top target. With rifle made safe, engage the same four targets with the pistols starting on the top target, but in a counter-clockwise direction. Engaging the center target is a 10-second Procedural ("P") penalty.