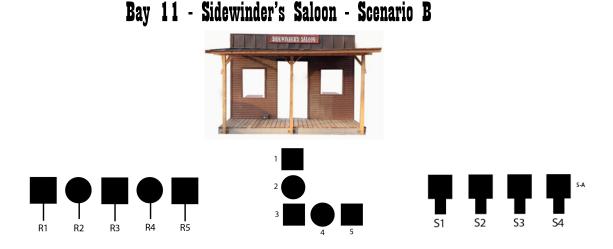

**STAGING:** 10 pistol, 10 rifle, 4 plus shotgun, three shooting positions: Position 1 is the left window of Sidewinder's Saloon, Position 2 is the doorway of Sidewinder's Saloon, Position 3 is the right window of Sidewinder's Saloon.

**START:** At Position 3 with shotgun at the ready, pistols holstered, and rifle staged safely at Position 2.

SHOOTER INDICATES READY BY SAYING: "Bartender, pour me another cold one!"

**AT THE BEEP:** With the shotgun, engage the four shotgun targets any order until you think all four shotgun targets are down. Safely stage empty shotgun and move to Position 1, and with pistols engage the five targets in two Dirty Sally Sweeps starting on the left. With pistols safely holstered, move to Position 2 and engage Sidewinder's Maze same as pistol instructions but sweep starting on the top target.

Dirty Sally Sweep: 1, 3, 5, 4, 2

NOTE:

Sidewinder's Maze is a stand with five targets set in a "V" pattern that can be rotated to align the targets in eight different orientations:

PRVC Virtual Cowboy. To be used in conjunction with PRVC Virtual Cowboy Shot Timer: www.PRVCatLazyArrow.com