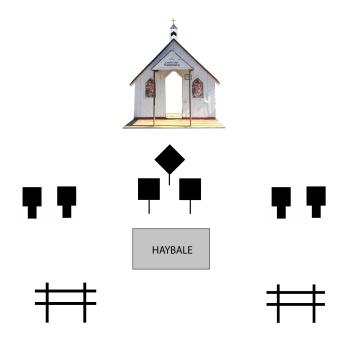

Bay 3 - Camatta Lilly's Sanctuary - Scenario A

**STAGING:** 10 pistol, 10 rifle, 4 plus shotgun, four shooting Positions: Position 1 is the doorway of Camatta Lilly's Sanctuary, Position 2 is down range at the left fence, Position 3 is down range at the right fence, and Position 4 is the center haybale.

## SHOOTER INDICATES READY BY SAYING: "I can smell the haybales!"

AT THE BEEP: With the rifle, engage the three R/P targets in a double-tap sweep starting on either end, with the diamond target being target #2. Make rifle safe in either of the two vertical racks. Pick up shotgun and move down range to left fence and engage the two shotgun targets any order until you think they are down. Move to right fence and engage the two shotgun targets any order until you think they are down. Move to Position 4 and make shotgun safe on haybale, and engage the R/P targets with the pistols using same instructions as for the rifle, and starting at the same end as you did with rifle.