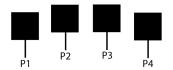

**START:** At Position 1 or Position 3 with hands on hat. Guns may be fired in any order and the rifle may be last.

SHOOTER INDICATES READY BY SAYING: "I wanna do this with real guns!"

**AT THE BEEP:** From Position 1, engage <u>P1 to P4</u> with the pistols in a Roger Rapid Sweep #1 <u>starting on the left</u>. With pistols holstered, move to Position 2 and engage <u>R1 to R4</u> with same instructions as for the pistols. Move to Position 3 and engage the four shotgun targets any order until you think they are down.

Roger Rapid Sweep #1: where every shot alternates with the first shot, including the first two shots: 1, 1, 1, 2, 1, 3, 1, 4

PRVC Virtual Cowboy. To be used in conjunction with PRVC Virtual Cowboy Shot Timer: www.PRVCatLazyArrow.com