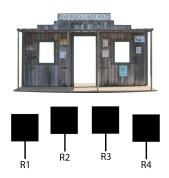

## Bay 4 - Mad Dogs Card Room - Scenario A

**STAGING:** 10 pistol, 10 rifle, 4 plus shotgun, shotgun staged anywhere safely. Position 1 is left of MadDog's Card Room, Position 2 is doorway, Position 3 is right of Card Room.

**START:** At Position 1 or Position 3 with hands on hat. Guns may be fired in any order and the rifle may be last.

SHOOTER INDICATES READY BY SAYING: "I wanna do this with real guns!"

**AT THE BEEP:** From Position 1, engage <u>P1 to P4</u> with the pistols in a Roger Rapid Sweep #1 <u>starting on the left</u>. With pistols holstered, move to Position 2 and engage <u>R1 to R4</u> with same instructions as for the pistols. Move to Position 3 and engage the four shotgun targets any order until you think they are down.