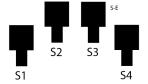

**START:** At Position 1 or Position 3 with hands on hat. Guns may be fired in any order and the rifle may be last.

SHOOTER INDICATES READY BY SAYING: "I wanna do this with real guns!"

**AT THE BEEP:** From Position 1, engage <u>P1 to P4</u> with the pistols in a Roger Rapid Sweep #1 <u>starting on the left</u>. With pistols holstered, move to Position 2 and engage <u>R1 to R4</u> with same instructions as for the pistols. Move to Position 3 and engage the four shotgun targets any order until you think they are down.