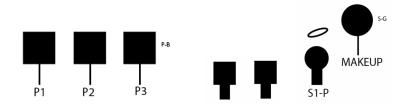

Bay 5 - Doc O'Bay's Emporium - Scenario B

**STAGING:** 10 pistol, 10 rifle, 4 plus shotgun, two shooting positions: Position 1 is doorway of Doc O'Bays, Position 2 is right side of Doc O'Bays. Rifle staged at Position 1, shotgun staged at Position 1 or Position 2.

**START:** At Position 1 with arms crossed over chest.

SHOOTER INDICATES READY BY SAYING: "The rifle target is outside my house!"

AT THE BEEP: With the rifle, engage the gong target (112') for 10 rounds for a 1 second bonus each hit. With rifle made safe, engage the three pistol targets in two double-tap, single-tap, double-tap sweeps beginning on either end. With pistols holstered, move to Position 2 and engage the two shotgun knock-down targets until you envision them down, and then the popper trip target and popper. Make up a missed popper by engaging the make-up target. If you envision popper landing before you engage it, you must still fire one down range, and then engage the make-up target.