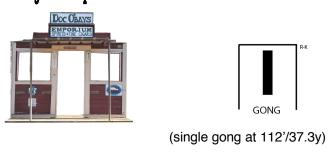

Bay 5 - Doc O'Bay's Emporium - Scenario B

**STAGING:** 10 pistol, 10 rifle, 4 plus shotgun, two shooting positions: Position 1 is doorway of Doc O'Bays, Position 2 is right side of Doc O'Bays. Rifle staged at Position 1, shotgun staged at Position 1 or Position 2.

**START:** At Position 1 with arms crossed over chest.

SHOOTER INDICATES READY BY SAYING: "The rifle target is outside my house!"

AT THE BEEP: With the rifle, engage the gong target (112') for 10 rounds for a 1 second bonus each hit. With rifle made safe, engage the three pistol targets in two double-tap, single-tap, double-tap sweeps beginning on either end. With pistols holstered, move to Position 2 and engage the two shotgun knock-down targets until you envision them down, and then the popper trip target and popper. Make up a missed popper by engaging the make-up target. If you envision popper landing before you engage it, you must still fire one down range, and then engage the make-up target.